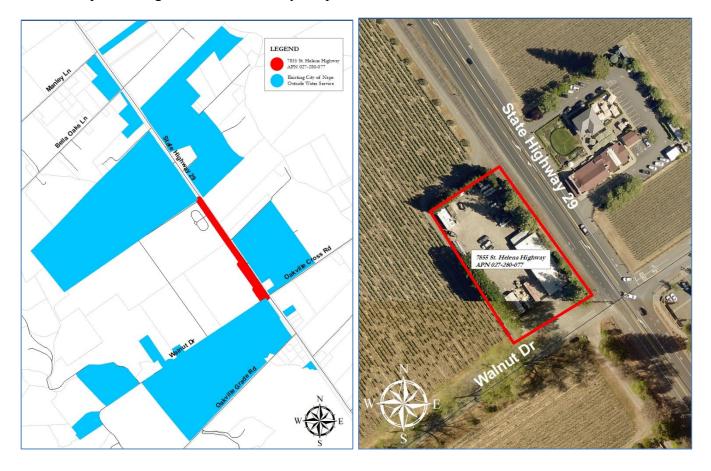

On November 20, 2024, the Executive Officer received a written request from the City to provide new permanent public water service to unincorporated property located at 7855 St. Helena Highway and identified as Assessor Parcel Number 027-280-077. The property is outside the City's boundary and SOI, and was previously occupied by Oakville Pump.

The outside water service agreement would allow the Napa Valley Grapegrowers to occupy the existing onsite building, which represents a commercial nonconforming use and requires renovations. Notably, the property has an existing ¾-inch domestic water service agreement with the City. However, a new 6-inch lateral from the existing hydrant lateral on the south side of Walnut Drive is needed to enhance fire suppression capacity. Additional information related to the historical context of the property and the nonconforming use is provided in the City's request, included as Attachment 2.

Maps showing the affected territory are provided below.

The Commission's adopted *Policy on Outside Service Agreements* is included as Attachment 3. The Policy includes seven specific factors to be considered in the staff report. No single factor is determinative. The purpose in considering these factors is to help inform the Commission in its decision-making process. An evaluation of these factors as it relates to the City's request follows.

### (1) The ability of the applicant to extend the subject service to the affected territory.

The City of Napa's Urban Water Management Plan 2020 Update (UWMP) was adopted on December 21, 2021, and estimates the total annual water supply during normal conditions is approximately 40,100 acre-feet. The estimated annual water demand for the affected territory will be negligible with respect to the total current amount of water delivered by the City. The City has sufficient water supply, treatment, storage, and delivery capacities to serve the affected territory at its projected usage without adversely affecting existing customers. The City's application materials indicate the affected territory will connect to the City's existing 6-inch water hydrant lateral on the south side of Walnut Drive.